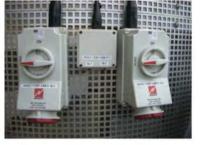

## SINGLE PHASE POWER DETAILS,CABLE, PLUGS AND SOCKETS.

SPACEWISE BUTCHER DOOR UNITS SERIES SPWU 100 REQUIRE SINGLE PHASE 240 VOLT 3 PIN POWER SUPPLY.

The customers R.C.D. should be fitted with a 32 amp motor rated breaker C or D type to prevent the switch from tripping during machine start up along with a 32amp BLUE commando socket.

The external socket should also be fitted with an isolator.

Spacewise provides an 18 metre extension lead with each container. We can provide additional extension leads, complete with plug and sockets. There is normally a charge for this item