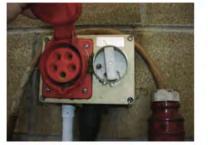

SE POWER DETAILS,CABLE, PLUGS AND SOCKETS.

SPACEWISE BUTCHER DOOR UNITS SERIES SPWU 100 REQUIRE SINGLE PHASE 240 VOLT 3 PIN POWER SUPPLY.

The customers R.C.D. should be fitted with a 32 amp motor rated breaker C or D type to prevent the switch from tripping during machine start up along with a 32amp BLUE commando socket.







The external socket should also be fitted with an isolator.

Spacewise provides an 18 metre extension lead with each container. We can provide additional extension leads, complete with plug and sockets. There is normally a charge for this item

EXAMPLE OF CUSTOMER'S EXTERNAL ISOLATED POWER SOCKET.



## POWER CABLE, PLUGS AND SOCKETS

SPACEWISE BUTCHER DOOR UNITS REQUIRE 3 PHASE 440 VOLT 5 PIN POWER SUPPLY. 3X PHASE 1X EARTH CONNECTION 1X NEUTRAL CONNECTION.









The R.C.D. should be fitted with a 32 amp Type "C" or "D" motor rated breaker to prevent the switch from tripping during machine start up.

Spacewise will provide extension leads if required, complete with plug and sockets, however there is normally a charge for this item.

Spacewise commissioning / service engineers are equipped to test the supply and will advise if the socket needs replacement or a defect is found. Spacewise is unable to undertake replacement or repair to any stores power supply.