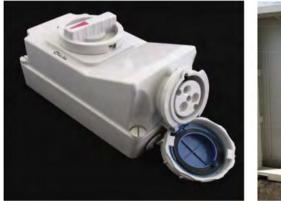

## SINGLE PHASE POWER DETAILS,CABLE, PLUGS AND SOCKETS.

SPACEWISE BUTCHER DOOR UNITS SERIES SPWU 100 REQUIRE SINGLE PHASE 240 VOLT 3 PIN POWER SUPPLY.

The customers R.C.D. should be fitted with a 32 amp motor rated breaker C or D type to prevent the switch from tripping during machine start up along with a 32amp BLUE commando socket.

The external socket should also be fitted with an isolator.

Spacewise provides an 18 metre extension lead with each container. We can provide additional extension leads, complete with plug and sockets. There is normally a charge for this item