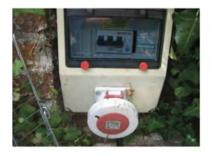

PHASE POWER DETAILS,CABLE, PLUGS AND SOCKETS.

SPACEWISE BUTCHER DOOR UNITS SERIES SPWU 100 REQUIRE SINGLE PHASE 240 VOLT 3 PIN POWER SUPPLY.

The customers R.C.D. should be fitted with a 32 amp motor rated breaker C or D type to prevent the switch from tripping during machine start up along with a 32amp BLUE commando socket.







The external socket should also be fitted with an isolator.

Spacewise provides an 18 metre extension lead with each container. We can provide additional extension leads, complete with plug and sockets. There is normally a charge for this item

EXAMPLE OF CUSTOMER'S EXTERNAL ISOLATED POWER SOCKET.



## POWER CABLE, PLUGS AND SOCKETS

SPACEWISE BUTCHER DOOR UNITS REQUIRE 3 PHASE 440 VOLT 5 PIN POWER SUPPLY. 3X PHASE 1X EARTH CONNECTION 1X NEUTRAL CONNECTION.









The R.C.D. should be fitted with a 32 amp Type "C" or "D" motor rated breaker to prevent the switch from tripping during machine start up.

Spacewise will provide extension leads if required, complete with plug and sockets, however there is normally a charge for this item.

Spacewise commissioning / service engineers are equipped to test the supply and will advise if the socket needs replacement or a defect is found. Spacewise is unable to undertake replacement or repair to any stores power supply.