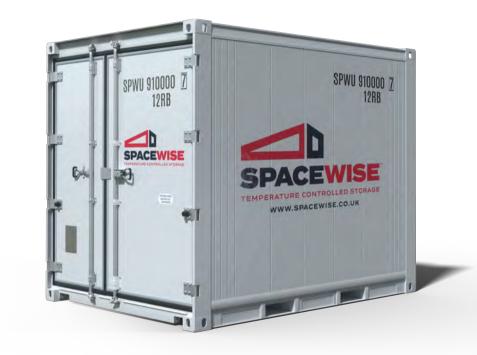

## SINGLE PHASE POWER DETAILS,CABLE, PLUGS AND SOCKETS.

SPACEWISE BUTCHER DOOR UNITS SERIES SPWU 100 REQUIRE SINGLE PHASE 240 VOLT 3 PIN POWER SUPPLY.

The customers R.C.D. should be fitted with a 32 amp motor rated breaker C or D type to prevent the switch from tripping during machine start up along with a 32amp BLUE commando socket.

The external socket should also be fitted with an isolator.

Spacewise provides an 18 metre extension lead with each container. We can provide additional extension leads, complete with plug and sockets. There is normally a charge for this item

## POWER CABLE, PLUGS AND SOCKETS

SPACEWISE BUTCHER DOOR UNITS REQUIRE 3 PHASE 440 VOLT 5 PIN POWER SUPPLY. 3X PHASE 1X EARTH CONNECTION 1X NEUTRAL CONNECTION.

The R.C.D. should be fitted with a 32 amp Type "C" or "D" motor rated breaker to prevent the switch from tripping during machine start up.